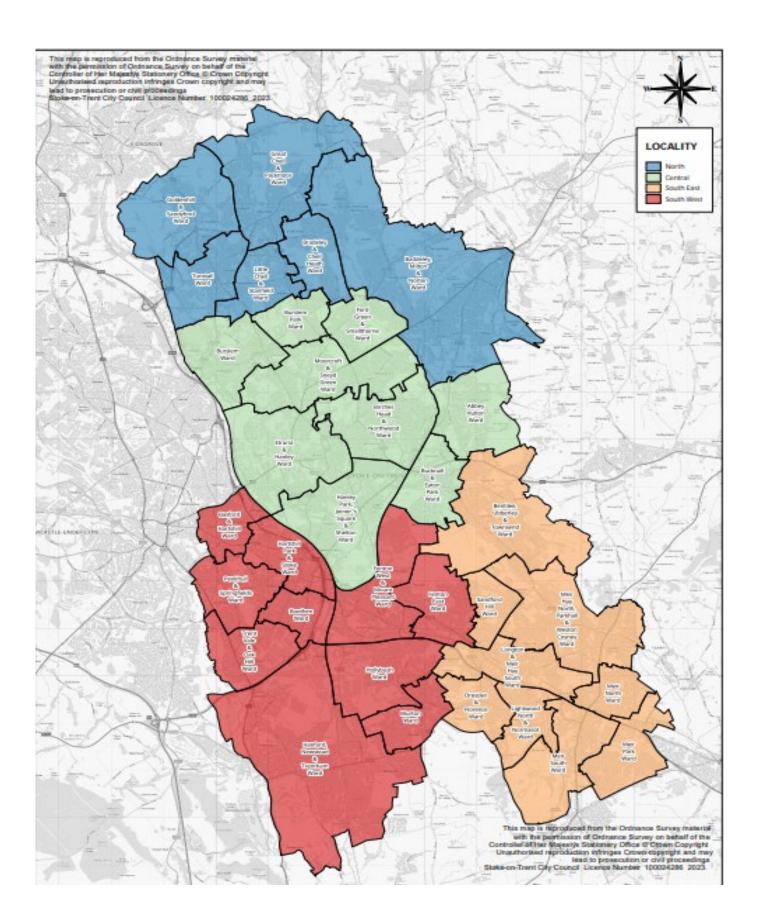

### Where to send your completed form?

#### Stoke-on-Trent North - Just Families CIC

enquiresjustfamily@gmail.com

Goldenhill and Sandyford Great Chell and Packmoor

Tunstall Little Chell and Stanfield

Bradeley and Chell Heath Badderley, Milton and Norton

Stoke-on-Trent Central - YMCA

Referrals@ymcans.org.uk

Burslem Central Burslem Park

Ford Green and Smallthorne Sneyd Green

Moorcroft Etruria and Hanley

Birches Head and Central Forest Park

Abbey Hulton and Townsend

Joiners Square Eaton Park

#### Stoke-on-Trent Southwest - Family Focus

info@familyfocusstaffs.org.uk

Hartshill and Basford Penkhull and Stoke

Hanley Park and Shelton Fenton West and Mount Pleasant

Fenton East Hollybush and Longton West

Blurton East Blurton West

Hanford and Trentham Springfields and Trent vale

Boothen and Oakhill

#### **Stoke-on-Trent Southeast - Alice Charity**

sereferrals@alicecharity.org

Bentilee and Ubberley Sandford Hill

Meir Hay Broadway and Longton East

Weston Coyney Meir North

Meir South Meir Park

Lightwood North and Normacot Dresden and Florence