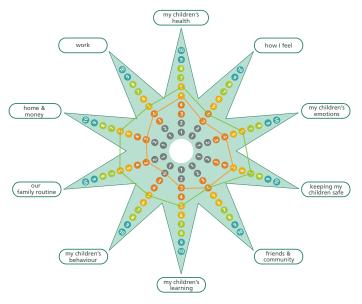

### What is the Family Star Plus?

The Family Star Plus supports you to help your children thrive.

It shows you where you and your family are on your journey, and maps out the steps you need to take to improve life for both you and your children.

#### How does it work?

The Family Star Plus focuses on ten areas of your life.

For each area of your life there is a ten-point scale that measures how you feel, how you are coping, and what you are doing to address any difficulties. This is called the Journey of Change (shown on the next page).