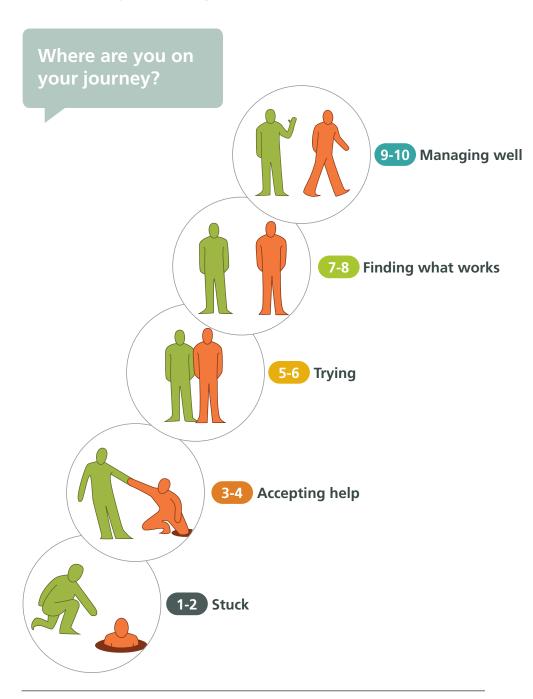

– often all before 8:30 in the morning. Sometimes parents have their own issues or circumstances to deal with that can make the challenges even greater. It's not surprising that many of us sometimes find it hard to cope.

### What is the Family Star Plus?

The Family Star Plus supports you to help your children thrive.

It shows you where you and your family are on your journey, and maps out the steps you need to take to improve life for both you and your children.

#### How does it work?

The Family Star Plus focuses on ten areas of your life.

For each area of your life there is a ten-point scale that measures how you feel, how you are coping, and what you are doing to address any difficulties. This is called the Journey of Change (shown on the next page).



### The Journey of Change