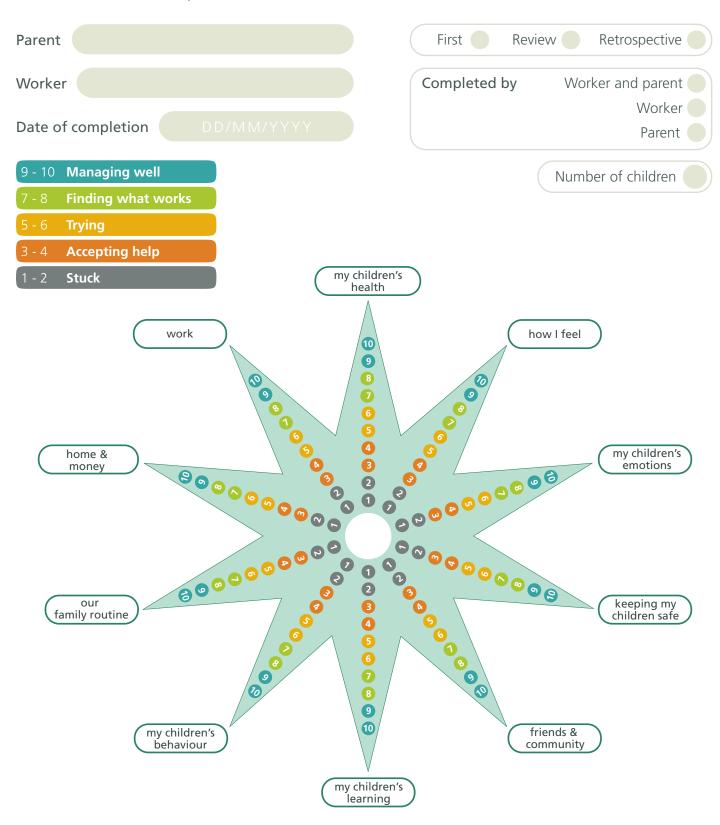

## **Family Star Plus**<sup>™</sup>

An Outcomes Star for parents

Parent: I was involved in completing this Star Chart

## **Star Notes**

| 1 My children's health     |
|----------------------------|
|                            |
| 2 How I feel               |
|                            |
| 3 My children's emotions   |
|                            |
| 4 Keeping my children safe |
|                            |
| 5 Friends and community    |

## **Star Notes**

| 6 My children's learning  |
|---------------------------|
|                           |
| 7 My children's behaviour |
|                           |
| 8 Our family routine      |
|                           |
| 9 Home and money          |
|                           |
| 10 Work                   |